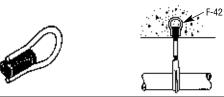

F-42 Loop Ferrule Insert is a versatile insert suited for structural connections and suspension of equipment, ceilings, piping, etc. Available in 1/4" to 1" diameter closed ferrules in 1/8" increments.