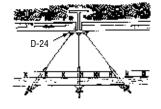

D-24 Adjustable Weld Angle Bracket is designed to tie singlesided forming to steel piles, metal beams, etc. The brackets provide 110° of bolt adjustability and are available in 1/2", 3/4" and 1" diameters.