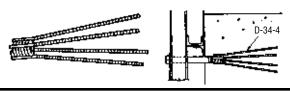

D-34 Crimped Pigtail Inserts are used for forming anchorage in mass concrete. Manufactured in 1/2" through 1" diameters with coil or NC machine thread.

D-34-4 Four Strut Coil Inserts combine the advantages of the coil tie and continuous threaded coil rod to make a highly effective form anchorage.