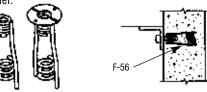

B-16, B-17, B-18, B-33 Coil Loop Inserts are made of a single looped wire welded to a helix coil. They are available in 1/2" to 1" diameters suitable for many concreting applications.

F-56, F-57, F-58, F-59, F-60, F-61 Expanded Coil Inserts are coil or closed ferrule structural connection inserts available in two, four or six strut versions, in 1/2" through 1-1/2" diameters, with or without nailing washer.