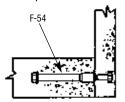

F-54 Ductile Embed is a structural embed available in 5/8" through 1-1/4" diameters and is available in several configurations. This is an integrally forged embed with no welds. It is designed to develop pullout and shear loads exceeding A-325 bolt capacities.