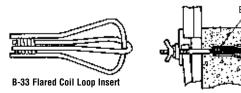

## ANCHORS AND INSERTS

B-18, B-33, B-43 Flared Coil Loop Inserts are used with coil thread bolts to effectively anchor formwork. Available in serveral configurations with 3/4", 1", 1-1/4" and 1-1/2" diameter coil thread.

B-16, B-17, B-18, B-33 Coil Loop Inserts are made of a single looped wire welded to a helix coil. They are available in 1/2" to 1" diameters suitable for many concreting applications.

F-56, F-57, F-58, F-59, F-60, F-61 Expanded Coil Inserts are coil or closed ferrule structural connection inserts available in two, four or six strut versions, in 1/2" through 1-1/2" diameters, with or without nailing washer.