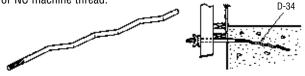

D-34 Crimped Pigtail Inserts are used for forming anchorage in mass concrete. Manufactured in 1/2" through 1" diameters with coil or NC machine thread.

D-34-4 Four Strut Coil Inserts combine the advantages of the coil tie and continuous threaded coil rod to make a highly effective form anchorage.