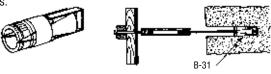

B-31 Rock Anchor is designed for use in sound rock or concrete to secure one-sided forming. Available in 1/2", 3/4" and 1" nominal diameters.

F-1 Screw Anchor is a helical coil used in conjunction with the skein thread F-2 Screw Anchor Bolt. Available in 3/8" to 1-1/2" diameters, the screw anchor is very effective supporting cantilever forms and transferring the bolt load into the concrete.