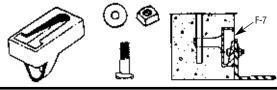

F-7, F-7-L, F-8 Shelf Angle Inserts are malleable iron castings with a wedge shaped holding face that works in conjunction with special Askew Head bolts. Available in standard and long configurations.