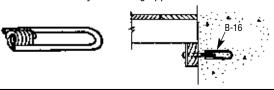

B-16, B-17, B-18, B-33 Coil Loop Inserts are made of a single looped wire welded to a helix coil. They are available in 1/2" to 1" diameters suitable for many concreting applications.

F-56, F-57, F-58, F-59, F-60, F-61 Expanded Coil Inserts are coil or closed ferrule structural connection inserts available in two, four or six strut versions, in 1/2" through 1-1/2" diameters, with or without nailing washer.