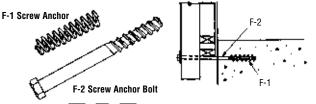

B-31 Rock Anchor is designed for use in sound rock or concrete to secure one-sided forming. Available in 1/2", 3/4" and 1" nominal diameters.

F-1 Screw Anchor is a helical coil used in conjunction with the skein thread F-2 Screw Anchor Bolt. Available in 3/8" to 1-1/2" diameters, the screw anchor is very effective supporting cantilever forms and transferring the bolt load into the concrete.